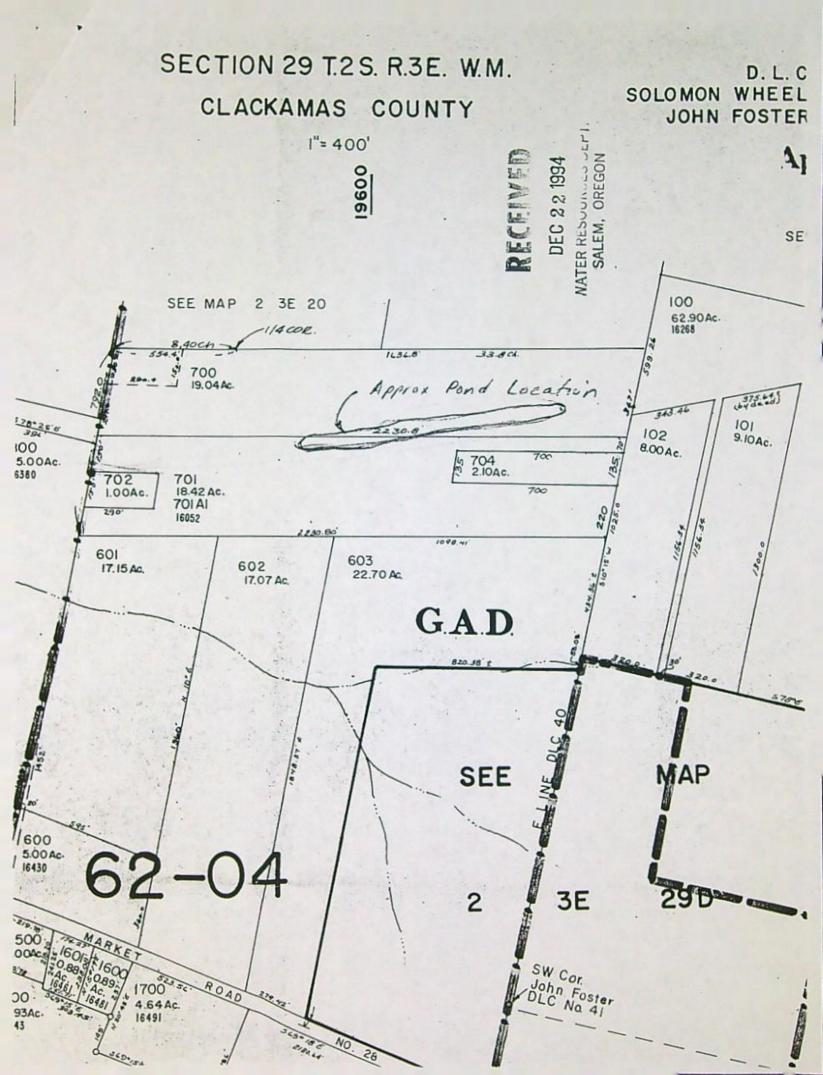

Re: County: Clackamas

Location: Township 2S Range 3E Section 29 Tax Lot 700

Dear Mr. Jarrett:

Enclosed is a Notice of Exempt Reservoir form for the pond on the above-referenced property. An affidavit and a tax lot map are also enclosed.

DEC 22 1994

NATER RESOURCES DEPT. SALEM, OREGON

RE: TAX LOT 700, TOWNSHIP 2S RANGE 3E SECTION 29

I hereby certify that I am President of Portland City Temple, Inc., which owns the above referenced property. I personally constructed the existing pond(s) during the years from 1970 to 1991.